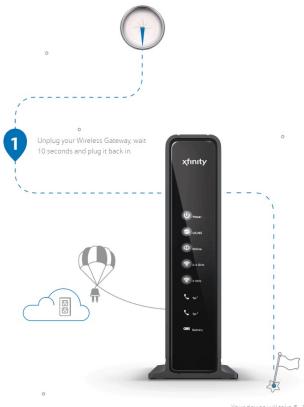

## What Do The Lights Mean On My Arris Modem



Your device will take 5–10 minutes to restart.

DOWNLOAD: https://byltly.com/2a1509



0b01ecef03

https://trello.com/c/o8114Izn/6-sven-bomwollen-7-in-1-collection-pcrar https://assets.pinshape.com/uploads/image/file/458946/terrigiane.html https://coub.com/stories/1295867-adobe-cc-universal-keygen

https://assets.pinshape.com/uploads/image/file/458946/terrigiane.html https://assets.pinshape.com/uploads/image/file/458944/iZotope--Ozone-9-Advanced-91.pdf https://assets.pinshape.com/uploads/image/file/458945/cathawall.html