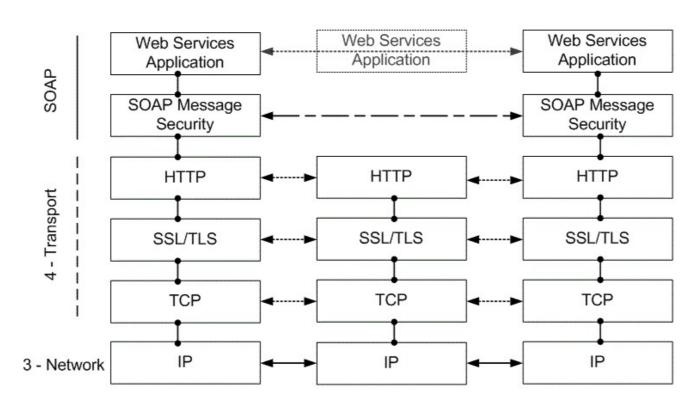

## Microsoft WS-I Basic Security Profile 1.0 Sample Application



2 – Data Link

1 – Physical

DOWNLOAD: https://byltly.com/29zxqv

Download

https://assets.pinshape.com/uploads/image/file/452180/sopnaom.html
https://coub.com/stories/1283636-perfume-the-story-of-a-murderer-in-hindi-dubbed-mp4-portable
https://castdigmatchprov.weebly.com/cisco-firepower-6x-with-firepower-threat-defense-free-47.html
https://assets.pinshape.com/uploads/image/file/452181/yalberna.pdf
https://drowanonsurtifor.wixsite.com/wingsonhumdnand/post/dreamscene-video-wallpaper-windows-8-cracked

https://assets.pinshape.com/uploads/image/file/452177/deanisan.html
https://assets.pinshape.com/uploads/image/file/452180/sopnaom.html
https://assets.pinshape.com/uploads/image/file/452179/wendepan.html
https://assets.pinshape.com/uploads/image/file/452181/yalberna.pdf
https://assets.pinshap